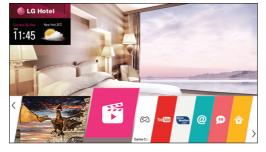

### Intuitive Experience

The webOS platform provides easy and convenient Webos  $_{\rm 2.0}$  tools to create contents. Also, its interface and fast response time offer incredible user experiences.

Features Simple Customization Simple Connect

### Smart Customization

Users are able to select the apps and edit their own home menu with LG smart customization tools. It provides extended entertainment and convenience for guests.

Features

 Pro:Centric Smart SDK (HTML, Java, Flash) Preloaded Applications History Auto Delete

### Smart Connectivity

Cross display boundaries freely and without hassle. With LG SmartShare, mirroring and content sharing between TV and other smart devices are made incredibly easy and user-friendly.

Features • WiDi(PC to TV) Miracast(Mobile to TV) Bluetooth Sound Sync