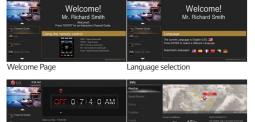

### **Pro:Gentric** SMART

Pro:Centric Smart is an elaborate and smart mode of control and customization for commercial television. With the customizable tools including HTML5, Java, and Flash, users can optimize the commercial TVs according to their purposes with IP-based programs. This expansion of control provides premium hotel services to guests without the need for a set-top box. Additionally, it also offers guest-centric services such as a welcome page with the guests' name, auto language settings and billing information with Property Managemnet System(PMS) interface.

### Enhanced Customer Experience

Personalize the page with the Pro: Centric® Applications(PCA) which improves quests' in-room experience as well as providing a variety of additional features conveniently just for your customers

#### Personalized Pages

When linked with the Property Management System, it provides a Welcome Page with the guest name, Auto Language Setting and Billing information with the guest's name.