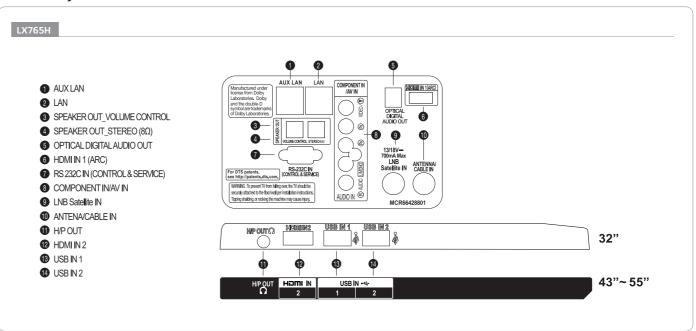

nformation and added services.

### Dimension



|                            |          | LX765H           |
|----------------------------|----------|------------------|
|                            | 32"      | 734 x 489 x 282  |
| Set Size                   | 43"      | 973 x 624 x 325  |
| W x H x D (with stand, mm) | 49"      | 1106 x 701 x 325 |
|                            | 55"      | 1242 x 780 x 325 |
|                            | 32"      | 8.2              |
| Set Weight                 | 43"      | 13.6             |
| (With Stand, Set, kg)      | 49"      | 17.8             |
|                            | 55"      | 21.1             |
| VESA Compatible            | 32"/43"  | 200 X 200        |
| (mm) <sup>`</sup>          | 49"/ 55" | 300 X 300        |

### Connectivity



### LX765H