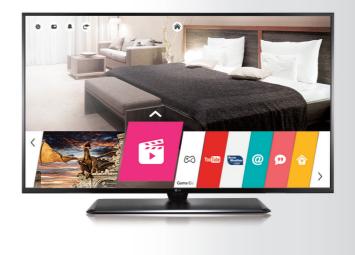

### Intuitive Experience

The webOS platform provides easy and convenient Webos  $_{\rm 2.0}$  tools to create contents. Also, its interface and fast response time offer incredible user experiences.

Features Simple Customization Simple Connect

### Smart Customization

Users are able to select the apps and edit their own home menu with LG smart customization tools. It provides extended entertainment and convenience for guests.

Features

 Pro:Centric Smart SDK (HTML, Java, Flash) Preloaded Applications History Auto Delete

### Other Hospitality Features

Have a warm greeting message with a hotel name and its logo on the TV. Welcome screen leaves a favorable impression of the hotel on customers.

Clone all commercial TVs with astonishing speed and ease. The USB Cloning feature allows you to simply copy the TV settings to all TVs in hotel rooms using a USB stick, a process that is fully automated to save time without having to set each TV individually.