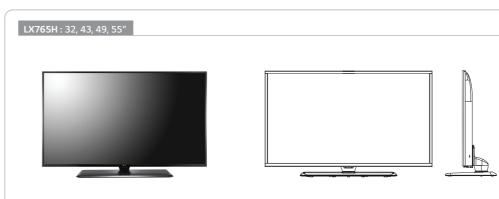

### Dimension

|                            |          | LX765H           |
|----------------------------|----------|------------------|
|                            | 32"      | 734 x 489 x 282  |
| Set Size                   | 43"      | 973 x 624 x 325  |
| W x H x D (with stand, mm) | 49"      | 1106 x 701 x 325 |
|                            | 55"      | 1242 x 780 x 325 |
|                            | 32"      | 8.2              |
| Set Weight                 | 43"      | 13.6             |
| (With Stand, Set, kg)      | 49"      | 17.8             |
|                            | 55"      | 21.1             |
| VESA Compatible            | 32"/43"  | 200 X 200        |
| (mm) <sup>`</sup>          | 49"/ 55" | 300 X 300        |