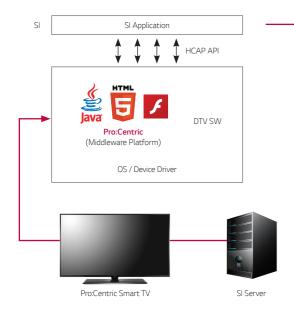

### **Pro:Gentric** SMART

Pro:Centric Smart is an elaborate and smart mode of control and customization for commercial television. With the customizable tools including HTML5, Java, and Flash, users can optimize the commercial TVs according to their purposes with IP-based programs. This expansion of control provides premium hotel services to guests without the need for a set-top box. Additionally, it also offers guest-centric services such as a welcome page with the guests' name, auto language settings and billing information with Property Managemnet System(PMS) interface.

### Pro:Centric Smart SDK

LG Pro:Centric SMART offers extended customizable tools; HTML5, Java and Flash. With these, the partners can optimize Commercial TVs to edit and develop their own enhanced service design. Also, it gives visual impact on and delivers messages to customers as users intend.